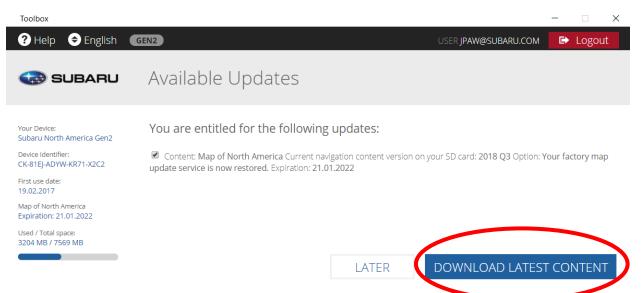

4. If updates are available, you will see this screen

- 5. Click download and the download/install process will begin. (You might be prompted to pay for this update if its past a certain amount of years.)
- 6. Do not remove the SD card and allow update to finish.