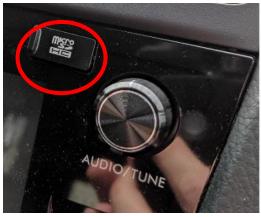

2. Carefully remove the SD card from vehicle (located next to the tune knob) and insert into your computer. You might need a micro SD card adapter if your computer doesn't have the appropriate slot.

3. Open the ToolBox app and Login or create a new account. This isn't tied to any other Subaru accounts