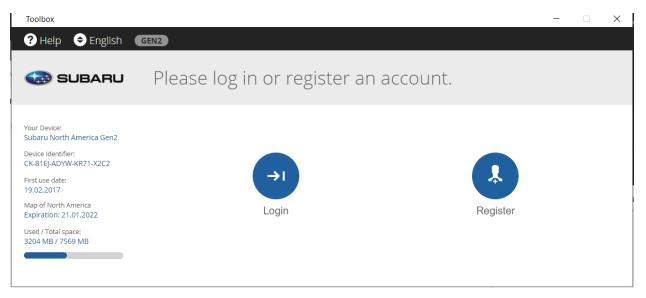

2. Carefully remove the SD card from vehicle (located next to the tune knob) and insert into your computer. You might need a micro SD card adapter if your computer doesn't have the appropriate slot.

3. Open the ToolBox app and Login or create a new account. This isn't tied to any other Subaru accounts